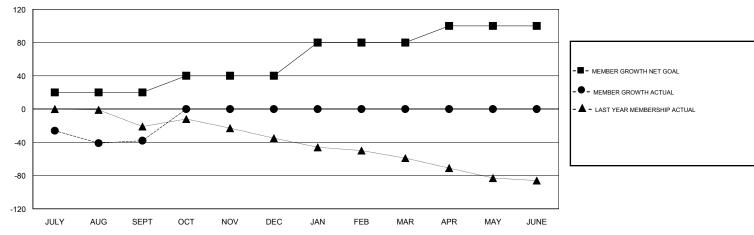

## GOALS AND ACTUAL MEMBERS CUMULATIVE

| DROPPED CLUBS: 0  DROPPED MEMBERS |    | 16 CLUBS OF 40 ADDED 1 OR MORE NEW MEMBERS | GENDER DISTRIBUTION  MALE 734 (70.04%)  FEMALE 314 (29.96%)  Women Percentage Fiscal Year Goal: 30% |    |  |
|-----------------------------------|----|--------------------------------------------|-----------------------------------------------------------------------------------------------------|----|--|
| DECEASED                          | 3  | CLICK HERE FOR CUMULATIVE                  | TOTAL FAMILY UNIT MEMBERS                                                                           |    |  |
| CLUB CANCELLED                    | 0  | MEMBERSHIP DATA                            |                                                                                                     | 00 |  |
| OTHER                             | 61 |                                            | FAMILY MEMBERS PAYING HALF DUES                                                                     | 80 |  |
| TOTAL                             | 64 |                                            |                                                                                                     |    |  |